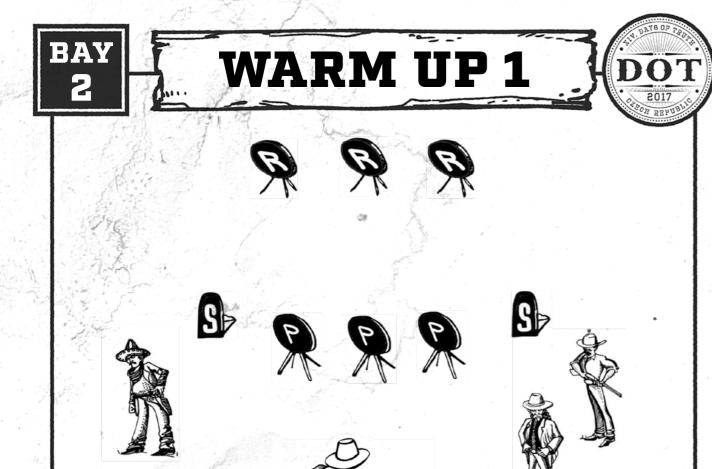

-------|
| POSSE | WB 1 | WB 2      | WB 3    | WB 4     | WB 5          | WB 6     |
| 1     | 9    | 10        | 11      | 12       | 14            | 15       |
| 2     | 15   | 9         | 10      | 11       | 12            | 14       |
| 3     | 14   | 15        | 9       | 10       | 11            | 12       |
| 4     | 12   | 14        | 15      | 9        | 10            | 11       |
| 5     | 11   | 12        | 14      | 15       | 9             | 10       |
|       |      |           |         | <u>.</u> |               | <u>.</u> |

- just "I" or "–" (if it is "I" other
- information are "-")
- Match disqualification (MDQ) please write just "I" or "–" (if it is "I" other
- information are "-"]
- Spirit of the Game (SOG) please write just "I" or "–"
- Initial Shooters signature.



## PISTOLS 5+5, RIFLE 9, SHOTGUN 2+

**STANDING:** 

Pistols holstered, rifle and shotgun staged at position 1.

#### **STARTING POSITION:**

At position 1.

#### **PROCEDURE:**

After the BEEP any order of guns but the rifle is not allowed to be the last. With the shotgun engage two S targets in any order. With the rifle engage R targets in Nevada sweep starting from either end. With the pistols engage the P targets in two Nevada Sweeps starting from either end.

SPONSOR OF THE STAGE

Sellier & Bellot S. -+>

DOT 2017

S S S

#### **STANDING:**

Pistols holstered, rifle staged at position 2.

### **STARTING POSITION:**

### **PROCEDURE:**

After the BEEP engage the S targets with the shotgun in any order. From position 2 engage the first 5 knock down R targets with the rifle from the le