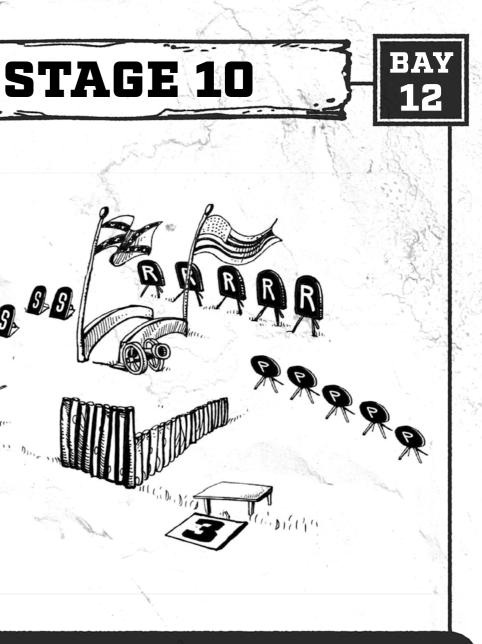

## **PISTOLS 5+5, RIFLE 10, SHOTGUN 6+**

### **STANDING:**

Pistols holstered, shotgun staged at position 1, rifle staged at position 2.

### **STARTING POSITION:**

DOI

2017

88,8

S S

At position 0, one hand aiming to position where he will start. Start is possible from positions 1 or 3. If starting from position 1 the sequence is 1-2-3, if starting from position 3 the sequence is 3-2-1. When ready say: "Let's get them..."

### **PROCEDURE:**

After the BEEP, move to position 1 or 3. From position 1 with the shotgun engage S targets in any order. From position 2 with the rifle engage R targets in Desperado Sweep (1;22;3333;44;5), starting from either end. From position 3 with the pistols engage P targets using the same instructions as for the rifle.

SPONSOR OF THE STAGE



30





## PISTOLS 5+5, RIFLE 10, SHOTGUN 6+

### **STANDING:**

Pistols holstered, shotgun staged at position 1, rifle staged at position 3.

### **STARTING POSITION:**

At position 1 or 3, cowboy relax. Start is possible from position 1 or 3. If starting from position 1 the sequence is 1-3-2, if starting from position 3 the sequence is 3-1-2. When ready say: "I came to withdraw all your money!"

### **PROCEDURE:**

After the BEEP engage with the first gun the appropriate targets. From position 1 with the shotgun engage the S targets in any order. From position 3 with the rifle engage the R targets in 1-3-1-1-3-1 Sweep (1;222;3;4;555;6), starting from either end. From position 2 with the pistols engage the P targets using the same instructions as for the rifle.







DOI

2017

### **STANDIN