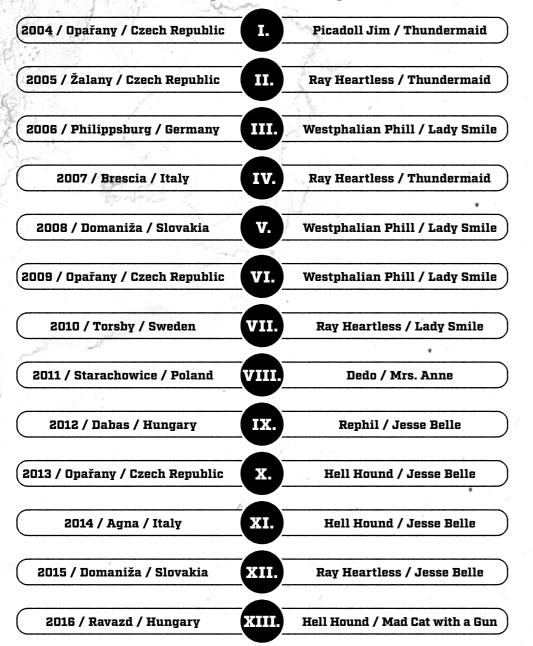

## **HOWDY COWBOYS!**

Welcome in Opařany on XIV. European Championship in Cowboy Action Shooting. Here is a short reminder of Days of Truth history with the overall winners.

This year's match, for the fifth time organized in the Czech Republic, is going to be a big one. There are more than 310 registered shooters from 15 countries in Europe, US and Australia. They will compete in 31 categories. The match will include 15 stages of CAS, - 6 stages of Wild Bunch, speed guns and Long Range. There are also many registered ladies, therefore for the first time in the history of Days of Truth we will evaluate Top 10 separately for man and for ladies. Top Gun will also be split in this way.