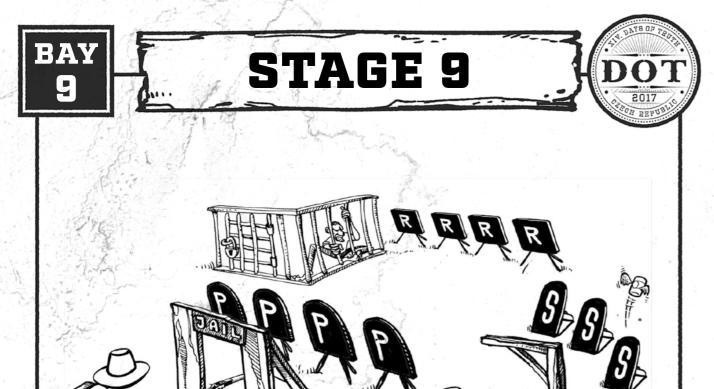

se the swinger and then with the rifle engage the R target twice in Indiana sweep either from the left or right. With the shotgun engage the S targets in any order.

## **PISTOLS 5+5, RIFLE 10, SHOTGUN 4+**

#### **STANDING:**

Pistols holstered, rifle and shotgun staged at position 1.

### **STARTING POSITION:**

At position 1, hands crossed behind back. When ready say: "Go to Hell Villain"

### **PROCEDURE:**

After the BEEP any order of guns, but the rifle is not allowed to be the last. With the shotgun engage two S targets in any order. With the rifle engage R targets in Headshot's Bells Sweep (B;1;B;2;B;3;B;4;B;5), starting from either end. With the pistols engage twice the P targets in Inside - Outside Sweep (2;1;2;3;2), either from left or right.

SPONSOR OF THE STAGE



DO

201





## **PISTOLS 5+5, RIFLE 10, SHOTGUN 4+**

### **STANDING:**

Pistols holstered, rifle staged at position 1, shotgun staged at position 2.

### **STARTING POSITION:**

At position 1 - start with pistol or rifle, sequence of positions is 1-2. OR at position 2 - start with shotgun, sequence is 2-1. Hands touching a belt buckle. When ready say: "It's time"

### **PROCEDURE:**

After the BEEP, from position 2 engage with the shotgun one S target and one S ejected target in any order. Ejected target must be hit by at least one pellet to count as a hit. A hit means bonus of minus 4 seconds, miss is not penalized. From position 1 with the rifle engage R targets in Progressive Sweep (1;22;333;4444) either from the left or right. With the pistols from position 1 engage P targets using the same ins