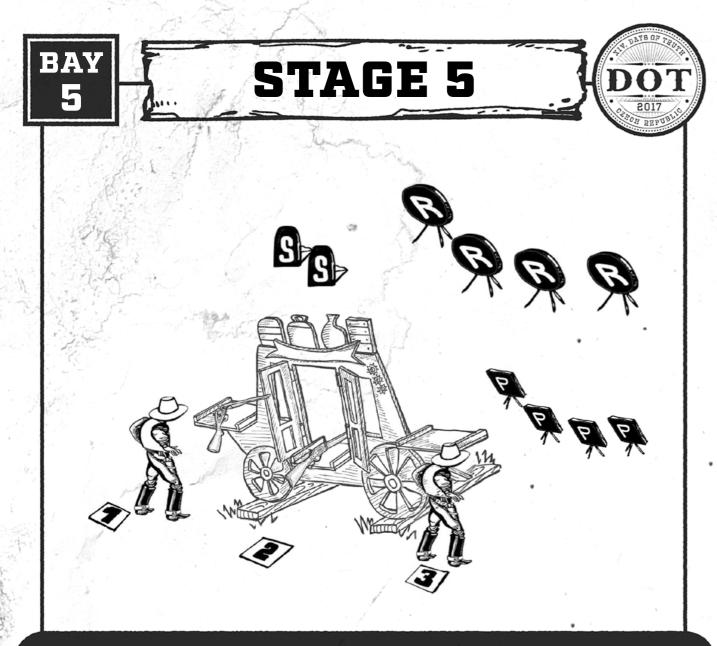

move to position 3. With the pistols engage the P+R targets using the same instructions as for the rifle.

SPONSOR OF THE STAGE

24

VDEX-MW



## **PISTOLS 5+5, RIFLE 10, SHOTGUN 4+**

#### **STANDING:**

Pistols holstered, shotgun staged at position 2.

### STARTING POSITION:

When ready say: "I cannot get over this lie"

### **PROCEDURE:**

After the BEEP, with the rifle engage the R knock down targets any order. Then move to position 2. From the position 2 with the pistols, engage the P knock down targets using the same instructions as for the rifle. From position 3 with the shotgun engage S targets in any order. Only then it is allowed to do make up shots - with the shotgun engage any still standing knock down targets in any order until they are down.

At position 1, rifle in hands.



## PISTOLS 5+5, RIFLE 10, SHOTGUN 2+

### **STANDING:**

Pistols holstered, shotgun staged at position 1, rifle staged at position 2.

### **STARTING POSITION:**

At position 1 or 3, if start from position 1 the sequence is 1-2-3, if start from position 3 the sequence is 3-2-1. Hands raised above the shooters head. When ready say: "Hands Up..."

### **PROCEDURE:**

After the BEEP, from position 1, with the shotgun, engage the S targets in any order. From position 2, with the rifle engage the R targets in Possum Skinner Swepp (111;222;333;4) starting either direction. From position 3, with the pistols engage the P targets using the same instructions as for the rifle.



## PISTOLS 5+5, RIFLE 10+1, SHOTGUN 4+

### **STANDING:**

Pistols holstered, rifle staged at position 2, shotgun staged