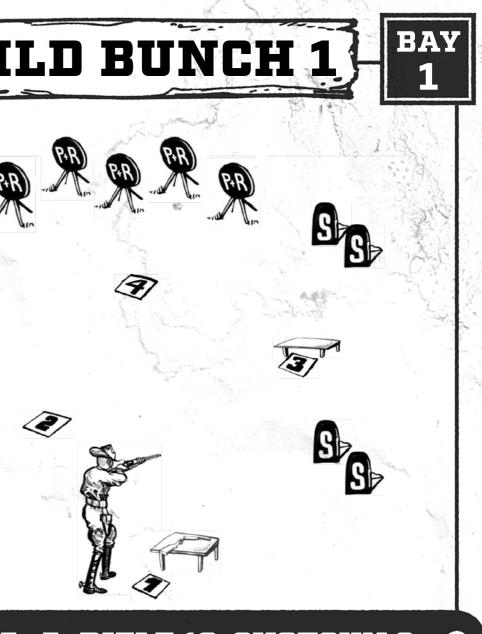

## **HOWDY COWBOYS!**

Welcome in Opařany on XIV. European Championship in Cowboy Action Shooting. Here is a short reminder of Days of Truth history with the overall winners.

This year's match, for the fifth time organized in the Czech Republic, is going to be a big one. There are more than 310 registered shooters from 15 countries in Europe, US and Australia. They will compete in 31 categories. The match will include 15 stages of CAS, - 6 stages of Wild Bunch, speed guns and Long Range. There are also many registered ladies, therefore for the first time in the history of Days of Truth we will evaluate Top 10 separately for man and for ladies. Top Gun will also be split in this way.