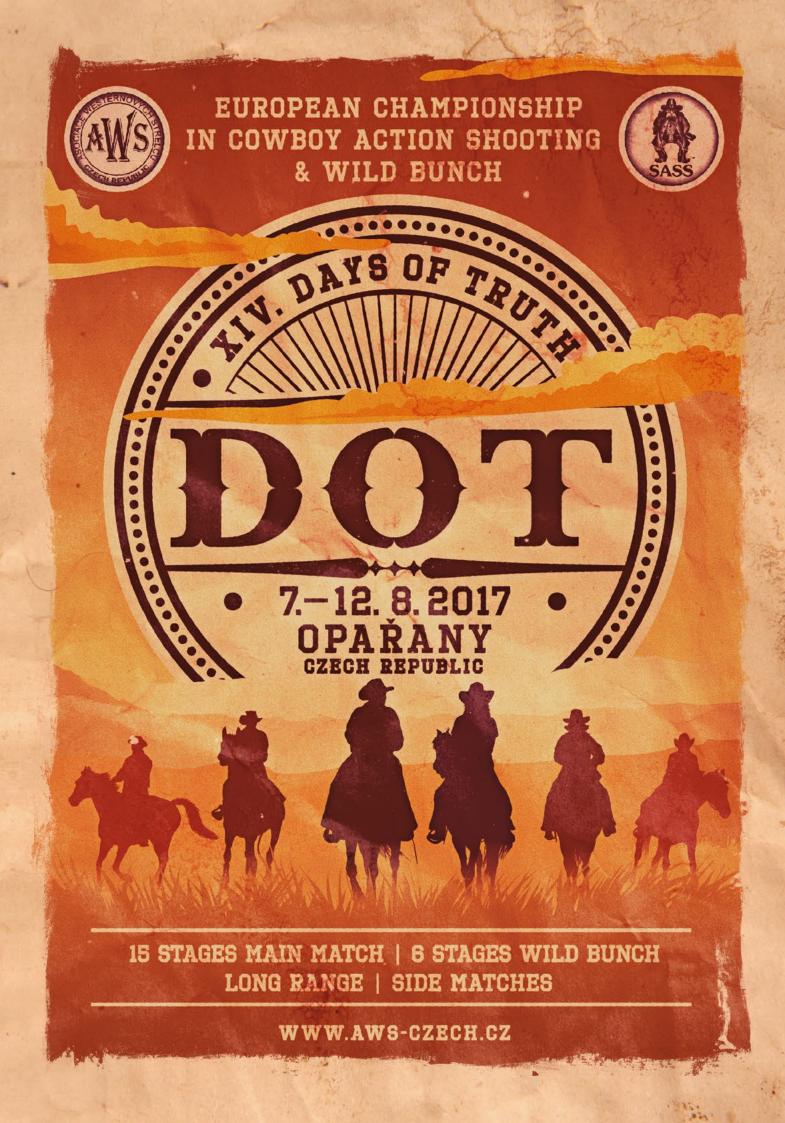

## **HOWDY COWBOYS!**

Welcome in Opařany on XIV. European Championship in Cowboy Action Shooting. Here is a short reminder of Days of Truth history with the overall winners.

This year's match, for the fifth time organized in the Czech Republic, is going to be a big one. There are more than 310 registered shooters from 15 countries in Europe, US and Australia. They will compete in 31 categories. The match will include 15 stages of CAS, - 6 stages of Wild Bunch, speed guns and Long Range. There are also many registered ladies, therefore for the first time in the history of Days of Truth we will evaluate Top 10 separately for man and for ladies. Top Gun will also be split in this way.

Let's hope for the good weather. We wish all participants to have a lot of fun, relax and success.

On behalf of organizers

Colbert

AWS President

SDO: Stage Disgualif MDQ: Match Disquali MSV: Minor Safety Vi