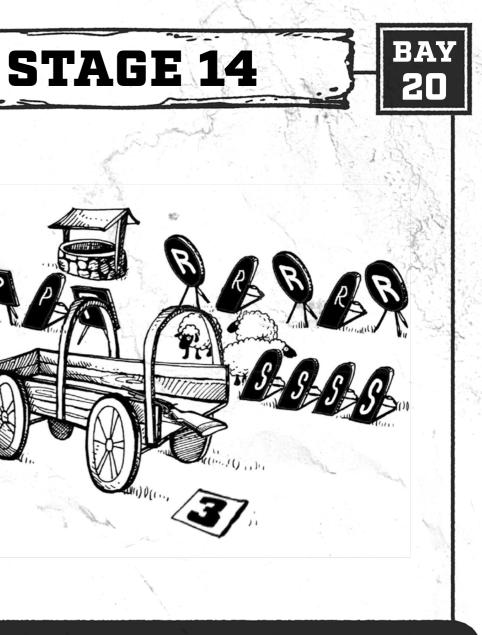

## **HOWDY COWBOYS!**

Welcome in Opařany on XIV. European Championship in Cowboy Action Shooting. Here is a short reminder of Days of Truth history with the overall winners.

This year's match, for the fifth time organized in the Czech Republic, is going to be a big one. There are more than 310 registered shooters from 15 countries in Europe, US and Australia. They will compete in 31 categories. The match will include 15 stages of CAS, - 6 stages of Wild Bunch, speed guns and Long Range. There are also many registered ladies, therefore for the first time in the history of Days of Truth we will evaluate Top 10 separately for man and for ladies. Top Gun will also be split in this way.