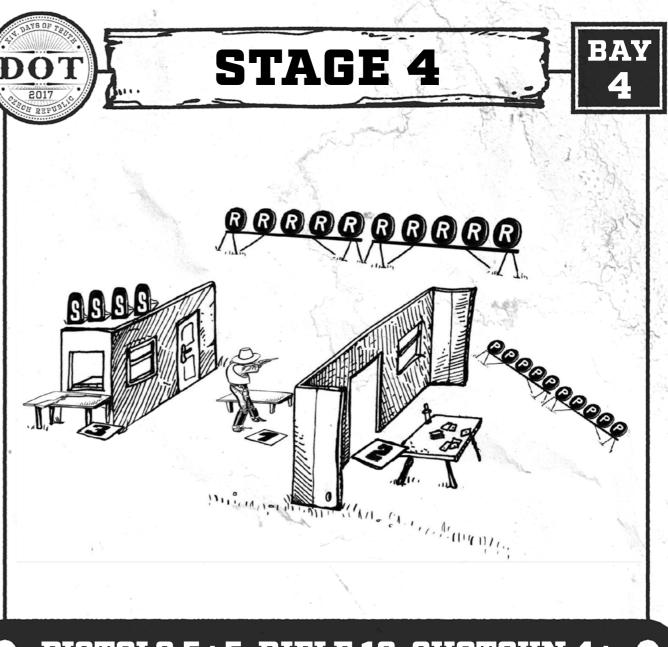

tive sweep. With the pistols engage the P targets using the same instructions as for the rifle.

SPONSOR OF THE STAGE







## **PISTOLS 5+5, RIFLE 10, SHOTGUN 4+**

**STANDING:** 

Pistols holstered, rifle staged at position 1 or 2, shotgun staged at opposite position.

### **STARTING POSITION:**

At position 1 or 2, hands crossed on the chest. When ready say: "I am keen of this..."

### PROCEDURE:

After the BEEP, with the shotgun, engage the two S target any order, move to opposite position, engage another three S targets in any order. With the rifle engage the P+R targets in Palidrome sweep (1;22;3;44;5;66;7). Then put the rifle safely down and move to position 3. With the pistols engage the P+R targets using the same instructions as for the rifle.

SPONSOR OF THE STAGE

24

VDEX-MW



## **PISTOLS 5+5, RIFLE 10, SHOTGUN 4+**

#### **STANDING:**

Pistols holstered, shotgun staged at position 2.

### STARTING POSITION:

When ready say: "I cannot get over this lie"

### **PROCEDURE:**

After the BEEP, with the rifle engage the R knock down targets any order. Then move to position 2. From the position 2 with the pistols, engage the P knock down targets using the same instructions as for the rifle. From position 3 with the shotgun engage S targets in any order. Only then it is allowed to do make up shots - with the shotgun engage any still standing knock down targets in any order until they are down.

At position 1, rifle in hands.



## PISTOLS 5+5, RIFLE 10, SHOTGUN 2+

### **STANDING:**

Pistols holstered, shotgun staged at position 1, rifle staged at position 2.

### *