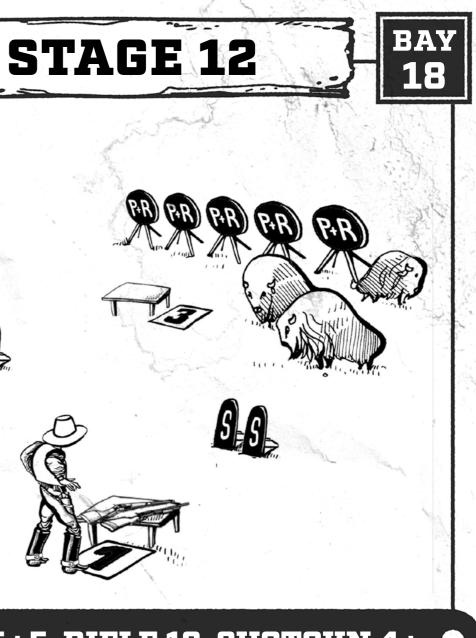

## **HOWDY COWBOYS!**

Welcome in Opařany on XIV. European Championship in Cowboy Action Shooting. Here is a short reminder of Days of Truth history with the overall winners.

This year's match, for the fifth time organized in the Czech Republic, is going to be a big one. There are more than 310 registered shooters from 15 countries in Europe, US and Australia. They will compete in 31 categories. The match will include 15 stages of CAS, - 6 stages of Wild Bunch, speed guns and Long Range. There are also many registered ladies, therefore for the first time in the history of Days of Truth we will evaluate Top 10 separately for man and for ladies. Top Gun will also be split in this way.