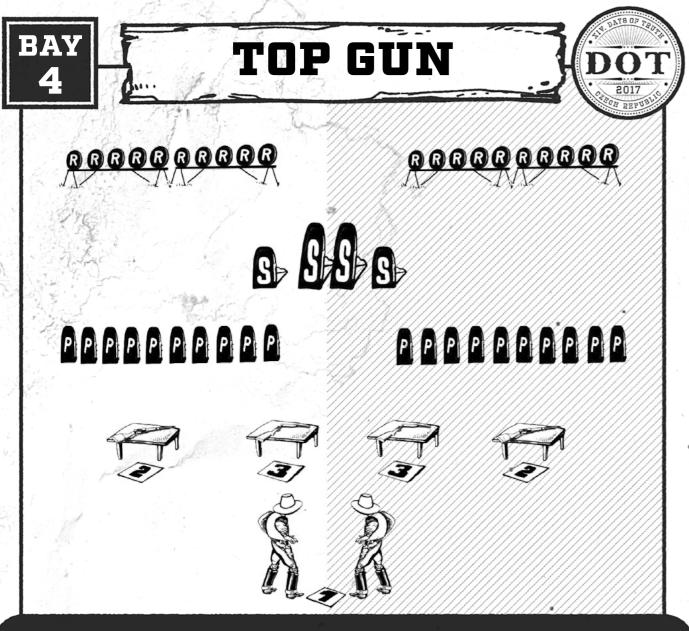

| THURSDAY                                                                                                                                                                                                                                                                                                                                                                                                                                                                                                                                                                                                                                                                                                                                                                                                                                                                                                                                                                                                                                                                                                                                                                                                                                                                                                                                                                                                                                                                                                                                                                                                                                                                                                                                                                                                                                                                           | AUGUST 10, 2017                       |
|------------------------------------------------------------------------------------------------------------------------------------------------------------------------------------------------------------------------------------------------------------------------------------------------------------------------------------------------------------------------------------------------------------------------------------------------------------------------------------------------------------------------------------------------------------------------------------------------------------------------------------------------------------------------------------------------------------------------------------------------------------------------------------------------------------------------------------------------------------------------------------------------------------------------------------------------------------------------------------------------------------------------------------------------------------------------------------------------------------------------------------------------------------------------------------------------------------------------------------------------------------------------------------------------------------------------------------------------------------------------------------------------------------------------------------------------------------------------------------------------------------------------------------------------------------------------------------------------------------------------------------------------------------------------------------------------------------------------------------------------------------------------------------------------------------------------------------------------------------------------------------|---------------------------------------|
| 08.00 - 12.00                                                                                                                                                                                                                                                                                                                                                                                                                                                                                                                                                                                                                                                                                                                                                                                                                                                                                                                                                                                                                                                                                                                                                                                                                                                                                                                                                                                                                                                                                                                                                                                                                                                                                                                                                                                                                                                                      | Main match - 4 stages                 |
| 12.00 - 13.00                                                                                                                                                                                                                                                                                                                                                                                                                                                                                                                                                                                                                                                                                                                                                                                                                                                                                                                                                                                                                                                                                                                                                                                                                                                                                                                                                                                                                                                                                                                                                                                                                                                                                                                                                                                                                                                                      | Lunch                                 |
| 13.00 - 15.00                                                                                                                                                                                                                                                                                                                                                                                                                                                                                                                                                                                                                                                                                                                                                                                                                                                                                                                                                                                                                                                                                                                                                                                                                                                                                                                                                                                                                                                                                                                                                                                                                                                                                                                                                                                                                                                                      | Main match - 2 stages                 |
| 15.00 - 18.00                                                                                                                                                                                                                                                                                                                                                                                                                                                                                                                                                                                                                                                                                                                                                                                                                                                                                                                                                                                                                                                                                                                                                                                                                                                                                                                                                                                                                                                                                                                                                                                                                                                                                                                                                                                                                                                                      | Side Match /                          |
| 13.00 - 18.00                                                                                                                                                                                                                                                                                                                                                                                                                                                                                                                                                                                                                                                                                                                                                                                                                                                                                                                                                                                                                                                                                                                                                                                                                                                                                                                                                                                                                                                                                                                                                                                                                                                                                                                                                                                                                                                                      | Long Range                            |
| 18.00 - 20.00                                                                                                                                                                                                                                                                                                                                                                                                                                                                                                                                                                                                                                                                                                                                                                                                                                                                                                                                                                                                                                                                                                                                                                                                                                                                                                                                                                                                                                                                                                                                                                                                                                                                                                                                                                                                                                                                      | Dinner, grill                         |
|                                                                                                                                                                                                                                                                                                                                                                                                                                                                                                                                                                                                                                                                                                                                                                                                                                                                                                                                                                                                                                                                                                                                                                                                                                                                                                                                                                                                                                                                                                                                                                                                                                                                                                                                                                                                                                                                                    | Cowboy Flea Market+++ /               |
| 19.00 - 22.00                                                                                                                                                                                                                                                                                                                                                                                                                                                                                                                                                                                                                                                                                                                                                                                                                                                                                                                                                                                                                                                                                                                                                                                                                                                                                                                                                                                                                                                                                                                                                                                                                                                                                                                                                                                                                                                                      | free entertainment,                   |
| and the second sec | music / RO Courses                    |
| FRIDAY A                                                                                                                                                                                                                                                                                                                                                                                                                                                                                                                                                                                                                                                                                                                                                                                                                                                                                                                                                                                                                                                                                                                                                                                                                                                                                                                                                                                                                                                                                                                                                                                                                                                                                                                                                                                                                                                                           | AUGUST 11, 2017                       |
| 08.00 - 13.00                                                                                                                                                                                                                                                                                                                                                                                                                                                                                                                                                                                                                                                                                                                                                                                                                                                                                                                                                                                                                                                                                                                                                                                                                                                                                                                                                                                                                                                                                                                                                                                                                                                                                                                                                                                                                                                                      | Main match - 5 stages                 |
| 13.00 - 15.00                                                                                                                                                                                                                                                                                                                                                                                                                                                                                                                                                                                                                                                                                                                                                                                                                                                                                                                                                                                                                                                                                                                                                                                                                                                                                                                                                                                                                                                                                                                                                                                                                                                                                                                                                                                                                                                                      | Lunch                                 |
| 14.00 - 17.00                                                                                                                                                                                                                                                                                                                                                                                                                                                                                                                                                                                                                                                                                                                                                                                                                                                                                                                                                                                                                                                                                                                                                                                                                                                                                                                                                                                                                                                                                                                                                                                                                                                                                                                                                                                                                                                                      | Side Match /                          |
| 14.00 17.00                                                                                                                                                                                                                                                                                                                                                                                                                                                                                                                                                                                                                                                                                                                                                                                                                                                                                                                                                                                                                                                                                                                                                                                                                                                                                                                                                                                                                                                                                                                                                                                                                                                                                                                                                                                                                                                                        | Long Range                            |
| 16.00 — 18.00                                                                                                                                                                                                                                                                                                                                                                                                                                                                                                                                                                                                                                                                                                                                                                                                                                                                                                                                                                                                                                                                                                                                                                                                                                                                                                                                                                                                                                                                                                                                                                                                                                                                                                                                                                                                                                                                      | RO II - Course                        |
|                                                                                                                                                                                                                                                                                                                                                                                                                                                                                                                                                                                                                                                                                                                                                                                                                                                                                                                                                                                                                                                                                                                                                                                                                                                                                                                                                                                                                                                                                                                                                                                                                                                                                                                                                                                                                                                                                    | + practical part                      |
| 18.00 - 20.00                                                                                                                                                                                                                                                                                                                                                                                                                                                                                                                                                                                                                                                                                                                                                                                                                                                                                                                                                                                                                                                                                                                                                                                                                                                                                                                                                                                                                                                                                                                                                                                                                                                                                                                                                                                                                                                                      | Dinner                                |
| N. Contraction                                                                                                                                                                                                                                                                                                                                                                                                                                                                                                                                                                                                                                                                                                                                                                                                                                                                                                                                                                                                                                                                                                                                                                                                                                                                                                                                                                                                                                                                                                                                                                                                                                                                                                                                                                                                                                                                     | Award ceremony<br>Wild Bunch and      |
| 18.00 - 23.00                                                                                                                                                                                                                                                                                                                                                                                                                                                                                                                                                                                                                                                                                                                                                                                                                                                                                                                                                                                                                                                                                                                                                                                                                                                                                                                                                                                                                                                                                                                                                                                                                                                                                                                                                                                                                                                                      | Side matches Party                    |
| 10.00                                                                                                                                                                                                                                                                                                                                                                                                                                                                                                                                                                                                                                                                                                                                                                                                                                                                                                                                                                                                                                                                                                                                                                                                                                                                                                                                                                                                                                                                                                                                                                                                                                                                                                                                                                                                                                                                              | Casino*** Auction                     |
|                                                                                                                                                                                                                                                                                                                                                                                                                                                                                                                                                                                                                                                                                                                                                                                                                                                                                                                                                                                                                                                                                                                                                                                                                                                                                                                                                                                                                                                                                                                                                                                                                                                                                                                                                                                                                                                                                    | of the Casino prizes                  |
| SATURDAY                                                                                                                                                                                                                                                                                                                                                                                                                                                                                                                                                                                                                                                                                                                                                                                                                                                                                                                                                                                                                                                                                                                                                                                                                                                                                                                                                                                                                                                                                                                                                                                                                                                                                                                                                                                                                                                                           | AUGUST 12, 2017                       |
| 08.00 - 12.00                                                                                                                                                                                                                                                                                                                                                                                                                                                                                                                                                                                                                                                                                                                                                                                                                                                                                                                                                                                                                                                                                                                                                                                                                                                                                                                                                                                                                                                                                                                                                                                                                                                                                                                                                                                                                                                                      | Main match – 4 stages                 |
| 12.00 - 14.00                                                                                                                                                                                                                                                                                                                                                                                                                                                                                                                                                                                                                                                                                                                                                                                                                                                                                                                                                                                                                                                                                                                                                                                                                                                                                                                                                                                                                                                                                                                                                                                                                                                                                                                                                                                                                                                                      | Lunch                                 |
| 15.00 - 17.00                                                                                                                                                                                                                                                                                                                                                                                                                                                                                                                                                                                                                                                                                                                                                                                                                                                                                                                                                                                                                                                                                                                                                                                                                                                                                                                                                                                                                                                                                                                                                                                                                                                                                                                                                                                                                                                                      | Top Gun                               |
| 18.00 - 19.00                                                                                                                                                                                                                                                                                                                                                                                                                                                                                                                                                                                                                                                                                                                                                                                                                                                                                                                                                                                                                                                                                                                                                                                                                                                                                                                                                                                                                                                                                                                                                                                                                                                                                                                                                                                                                                                                      | Costume Contest                       |
| 18.00 - 20.00                                                                                                                                                                                                                                                                                                                                                                                                                                                                                                                                                                                                                                                                                                                                                                                                                                                                                                                                                                                                                                                                                                                                                                                                                                                                                                                                                                                                                                                                                                                                                                                                                                                                                                                                                                                                                                                                      | Dinner                                |
|                                                                                                                                                                                                                                                                                                                                                                                                                                                                                                                                                                                                                                                                                                                                                                                                                                                                                                                                                                                                                                                                                                                                                                                                                                                                                                                                                                                                                                                                                                                                                                                                                                                                                                                                                                                                                                                                                    | Closing Coromony                      |
|                                                                                                                                                                                                                                                                                                                                                                                                                                                                                                                                                                                                                                                                                                                                                                                                                                                                                                                                                                                                                                                                                                                                                                                                                                                                                                                                                                                                                                                                                                                                                                                                                                                                                                                                                                                                                                                                                    | Closing Ceremony<br>Award Ceremony of |
| 10 90                                                                                                                                                                                                                                                                                                                                                                                                                                                                                                                                                                                                                                                                                                                                                                                                                                                                                                                                                                                                                                                                                                                                                                                                                                                                                                                                                                                                                                                                                                                                                                                                                                                                                                                                                                                                                                                                              | Days of Truth 2017                    |
| 19.30                                                                                                                                                                                                                                                                                                                                                                                                                                                                                                                                                                                                                                                                                                                                                                                                                                                                                                                                                                                                                                                                                                                                                                                                                                                                                                                                                                                                                                                                                                                                                                                                                                                                                                                                                                                                                                                                              | Raffle Entertainment,                 |
|                                                                                                                                                                                                                                                                                                                                                                                                                                                                                                                                                                                                                                                                                                                                                                                                                                                                                                                                                                                                                                                                                                                                                                                                                                                                                                                                                                                                                                                                                                                                                                                                                                                                                                                                                                                                                                                                                    | music - AM Country                    |
|                                                                                                                                                                                                                                                                                                                                                                                                                                                                                                                                                                                                                                                                                                                                                                                                                                                                                                                                                                                                                                                                                                                                                                                                                                                                                                                                                                                                                                                                                                                                                                                                                                                                                                                                                                                                                                                                                    | Band                                  |
|                                                                                                                                                                                                                                                                                                                                                                                                                                                                                                                                                                                                                                                                                                                                                                                                                                                                                                                                                                                                                                                                                                                                                                                                                                                                                                                                                                                                                                                                                                                                                                                                                                                                                                                                                                                                                                                                                    |                                       |