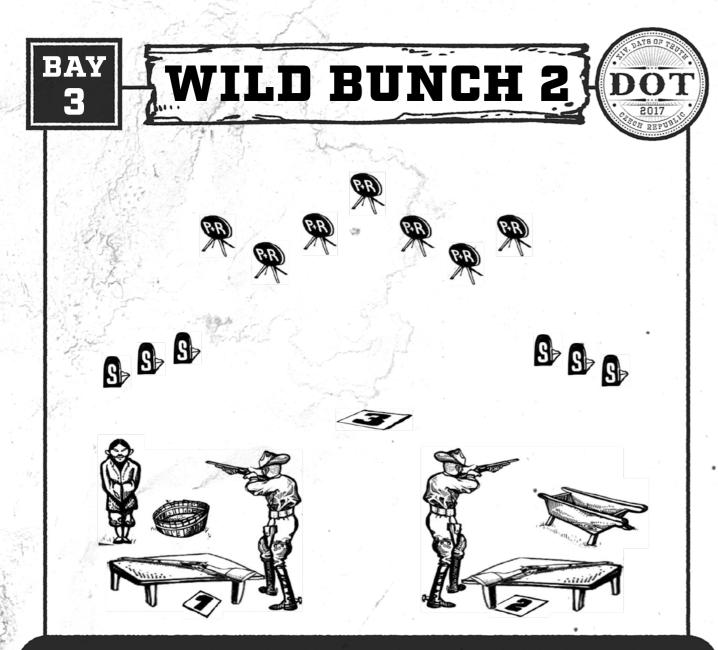

## **HOWDY COWBOYS!**

Welcome in Opařany on XIV. European Championship in Cowboy Action Shooting. Here is a short reminder of Days of Truth history with the overall winners.

This year's match, for the fifth time organized in the Czech Republic, is going to be a big one. There are more than 310 registered shooters from 15 countries in Europe, US and Australia. They will compete in 31 categories. The match will include 15 stages of CAS, - 6 stages of Wild Bunch, speed guns and Long Range. There are also many registered ladies, therefore for the first time in the history of Days of Truth we will evaluate Top 10 separately for man and for ladies. Top Gun will also be split in this way.