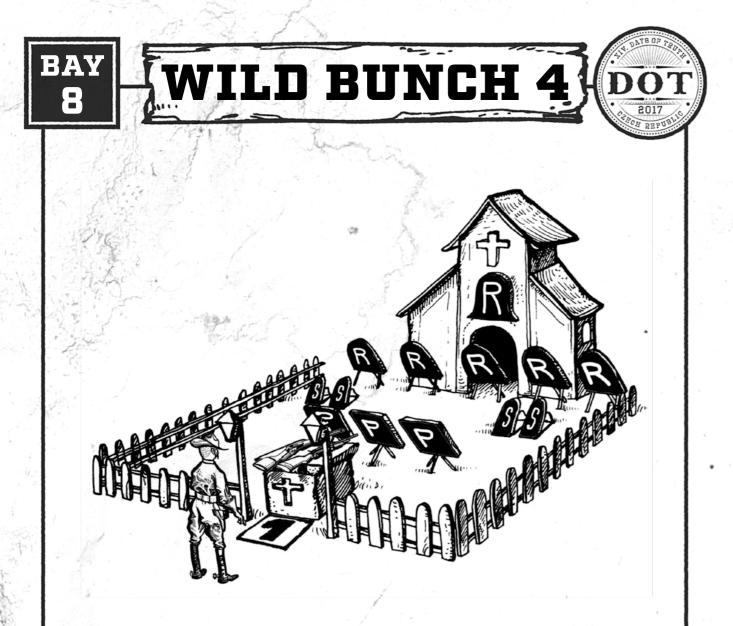

the pistol engage the P+R targets in 5-2-2-2-2-5 sweep (11111;22;33;44;55;66;77777) starting from either end.

#### SPONSOR OF THE STAGE





## **PISTOLS 5 + 5 + 5, RIFLE 9, SHOTGUN 4**

#### **STANDING:**

Pistol holstered, rifle staged at position 2, shotgun staged at position 3.

#### STARTING POSITION:

At position 1 or 4, if starting from position 1 the sequence is 1-2-3, if starting from position 4 the sequence is 4-3-2. When ready say: "The train is delayed again..."

#### **PROCEDURE:**

After the BEEP, from position 1 or 4, with the pistol, engage three P targets in Nevada Triple Tap (111;222;333;222;111) starting from either end. From position 2 with the rifle engage the R targets in Triple Tap (111;222;333). From position 3 with the shotgun engage S targets any order.













## PISTOLS 5+5+5+5, RIFLE 10, SHOTGUN 6

#### **STANDING:**

Pistol holstered, rifle and shotgun staged at position 1.

● PISTOLS 5 + 5 + 5, RIFLE 10, SHOTGUN 4 ●

#### **STARTING POSITION:**

At position 1, hands touching the table. When ready say: "Hand Bruce over to me..."

#### **PROCEDURE:**

After the BEEP with the rifle engage R targets, each at least once, in any order. With the shotgun engage S targets in any order. With the pistol with the first 5 rounds engage the P targets each at least once, same with the second 5 rounds and with the third 5 rounds engage the R targets (without bell) each at least once in any order.

#### SPONSOR OF THE STAGE



### **STANDING:**

Pistol holstered, rifle staged at position 2, shotgun in hands.

#### **STARTING POSITION:**

When ready say: