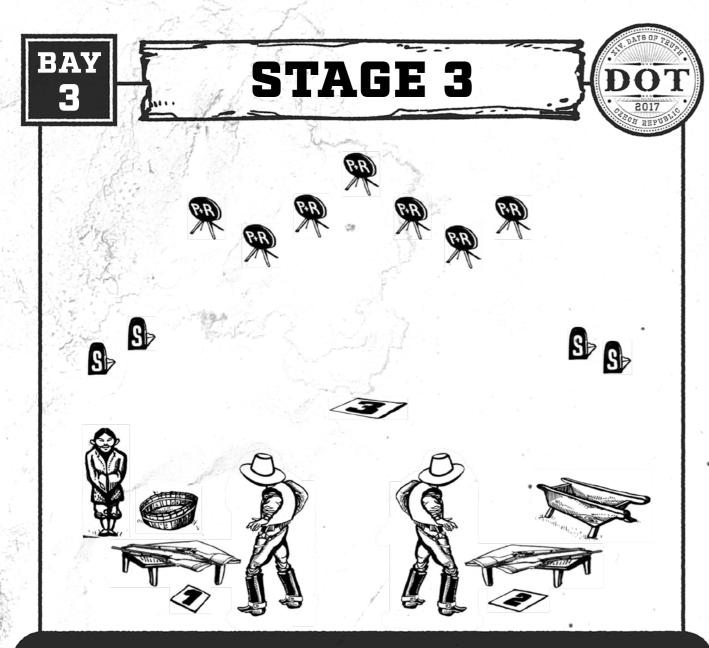

OF THE STAGE





## PISTOLS 5+5, RIFLE 10, SHOTGUN 2+

### **STANDING:**

Pistols holstered, rifle and shotgun staged at position 1.

### **STARTING POSITION:**

At position 1, a bag in a hand. When ready say: "You've brought two too many."

### **PROCEDURE:**

After the BEEP, put down a bag. Any order of guns, but the rifle is not allowed to be the last. With the shotgun engage the two S targets in any order. With the rifle, with the first 5 rounds engage center target and only one side target (either left or right) in Alternative sweep, starting on the central target, THEN with the next five rounds engage the central target and other opposite side target in Alternative sweep. With the pistols engage the P targets using the same instructions as for the rifle.

SPONSOR OF THE STAGE







## **PISTOLS 5+5, RIFLE 10, SHOTGUN 4+**

**STANDING:** 

Pistols holstered, rifle staged at position 1 or 2, shotgun staged at opposite position.

### **STARTING POSITION:**

At position 1 or 2, hands crossed on the chest. When ready say: "I am keen of this..."

### PROCEDURE:

After the BEEP, with the shotgun, engage the two S target any order, move to opposite position, engage another three S targets in any order. With the rifle engage the P+R targets in Palidrome sweep (1;22;3;44;5;66;7). Then put the rifle safely down and move to position 3. With the pistols engage the P+R targets using the same instructions as for the rifle.

SPONSOR OF THE STAGE

24

VDEX-MW



## **PISTOLS 5+5, RIFLE 10, SHOTGUN 4+**

#### **STANDING:**

Pistols holstered, shotgun staged at position 2.

### START