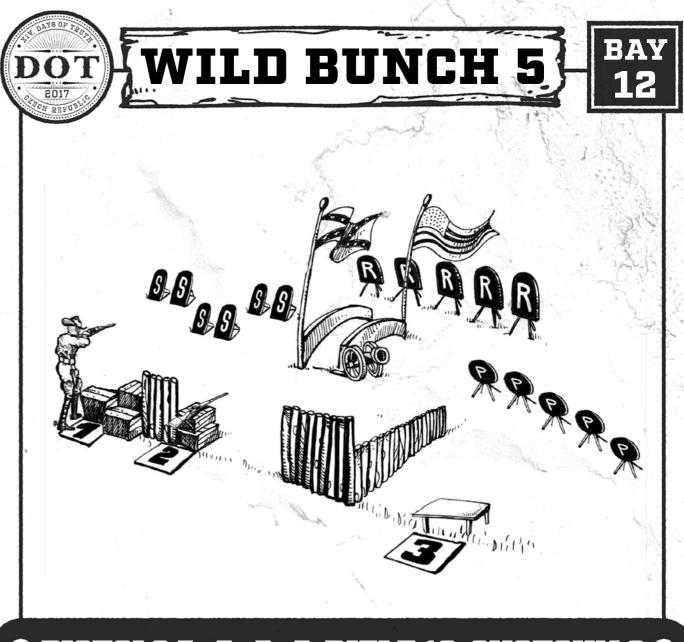

e pistol engage the P+R targets in 5-2-2-2-2-5 sweep (11111;22;33;44;55;66;77777) starting from either end.

#### SPONSOR OF THE STAGE





## **PISTOLS 5 + 5 + 5, RIFLE 9, SHOTGUN 4**

#### **STANDING:**

Pistol holstered, rifle staged at position 2, shotgun staged at position 3.

#### STARTING POSITION:

At position 1 or 4, if starting from position 1 the sequence is 1-2-3, if starting from position 4 the sequence is 4-3-2. When ready say: "The train is delayed again..."

#### **PROCEDURE:**

After the BEEP, from position 1 or 4, with the pistol, engage three P targets in Nevada Triple Tap (111;222;333;222;111) starting from either end. From position 2 with the rifle engage the R targets in Triple Tap (111;222;333). From position 3 with the shotgun engage S targets any order.













## PISTOLS 5+5+5+5, RIFLE 10, SHOTGUN 6

#### **STANDING:**

Pistol holstered, rifle and shotgun staged at position 1.

● PISTOLS 5 + 5 + 5, RIFLE 10, SHOTGUN 4 ●

#### **STARTING POSITION:**

At position 1, hands touching the table. When ready say: "Hand Bruce over to me..."

#### **PROCEDURE:**

After the BEEP with the rifle engage R targets, each at least once, in any order. With the shotgun engage S targets in any order. With the pistol with the first 5 rounds engage the P targets each at least once, same with the second 5 rounds and with the third 5 rounds engage the R targets (without bell) each at least once in any order.

#### SPONSOR OF THE STAGE



### **STANDING:**

Pistol holstered, rifle staged at position 2, shotgun in hands.

#### **STARTING POSITION:**

When ready say: "A