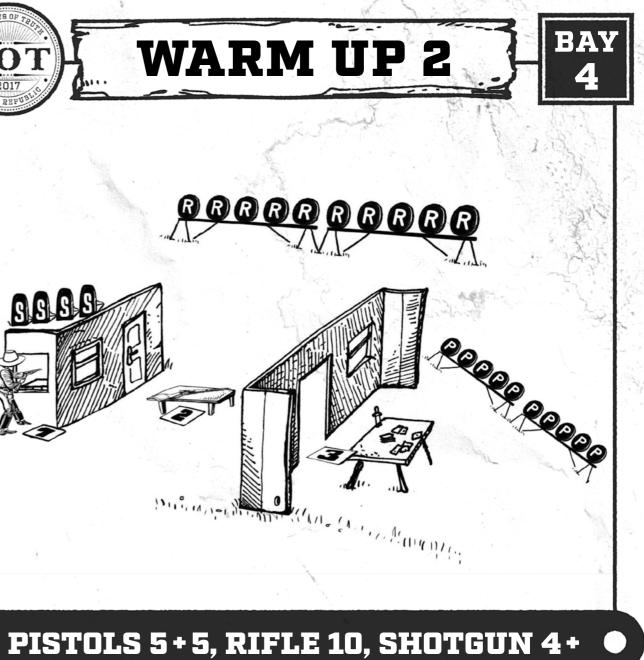

rifle is not allowed to be the last. With the shotgun engage two S targets in any order. With the rifle engage R targets in Nevada sweep starting from either end. With the pistols engage the P targets in two Nevada Sweeps starting from either end.

SPONSOR OF THE STAGE

Sellier & Bellot S. -+>

DOT 2017

S S S

#### **STANDING:**

Pistols holstered, rifle staged at position 2.

### **STARTING POSITION:**

### **PROCEDURE:**

After the BEEP engage the S targets with the shotgun in any order. From position 2 engage the first 5 knock down R targets with the rifle from the left and the second 5 knock down targets from the right. From the position 3 engage the P knock down targets with the pistols, using the same instructions as for the rifle. Make up shots on knock downs are not allowed.

10



At position 1, shotgun in hands.



## PISTOLS 5+5, RIFLE 10, SHOTGUN 2+

**STANDING:** 

Pistols holstered, rifle staged at position 2, shotgun staged at position 3.

### **STARTING POSITION:**

At position 1, hands touche pistols.

### **PROCEDURE:**

After the BEEP, from position 1, with the pistols engage P targets in Zig Zag Sweep [1;2;3;4;3;2;1;2;3;4] starting either direction. From position 2, with the rifle engage R targets using the same instructions as for the pistols. From position 3, with the shotgun, engage the S targets in any order.



## **PISTOLS 5+5, RIFLE 10, SHOTGUN 4+**

### **STANDING:**

Pistols holstered, rifle and shotgun staged at position 2.

### STARTING POSITION:

At position 1 or 3, hands crossed on the chest. If starting at position 1 the sequence is 1-2-3,